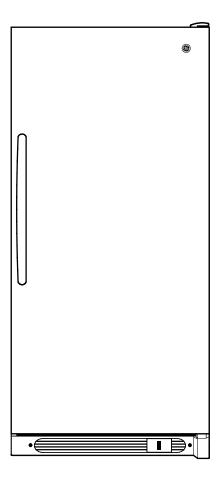

# FUM21SVR GE® 20.6 Cu. Ft. Manual Defrost Upright Freezer

#### **Features and Benefits**

- 20.6 cu. ft. Capacity
- Manual Defrost
- High-Gloss Handle
- 4 Cabinet Shelves
- 5 Adjustable Bins (1/2 Width)
- 1 Sliding Bulk Storage Basket
- Tip-Out Door Storage
- Lock
- Power "On" Light
- Soft Freeze Zone
- Model FUM21SVRWW White